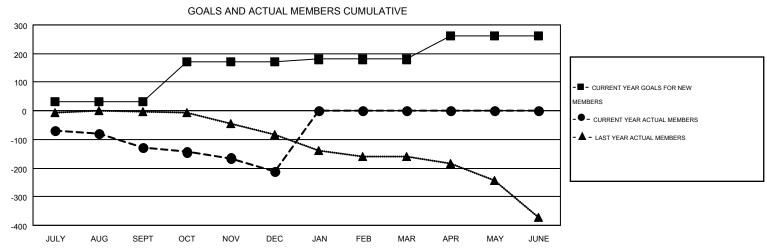

## MONTHLY MEMBERSHIP PROGRESS REPORT

Multiple District 202

Results as of: 12/31/2015

LOCATION: NEW ZEALAND

| GMT: HUCK     | TAINGAHUE        |                   |                  |                  |                               |                    |                                        |                    | GMT CA 7         |
|---------------|------------------|-------------------|------------------|------------------|-------------------------------|--------------------|----------------------------------------|--------------------|------------------|
|               |                  | Clubs             |                  |                  | Members RESULTS FOR 2015-2016 |                    |                                        |                    |                  |
|               | RESU             | LTS FOR 2015-2016 | i                |                  |                               |                    |                                        |                    |                  |
| QUARTER       | NEW CLUB<br>GOAL | NEW CLUBS         | DROPPED<br>CLUBS | NET<br>GAIN/LOSS | QUARTER                       | NEW MEMBER<br>GOAL | CHARTER AND<br>NEW<br>MEMBERS<br>ADDED | DROPPED<br>MEMBERS | NET<br>GAIN/LOSS |
| JULY/AUG/SEPT | 0                | 0                 | 6                | -6               | JULY/AUG/SEPT                 | 31                 | 183                                    | 310                | -127             |
| OCT/NOV/DEC   | 2                | 0                 | 0                | 0                | OCT/NOV/DEC                   | 141                | 206                                    | 291                | -85              |
| JAN/FEB/MAR   | 1                | 0                 | 0                | 0                | JAN/FEB/MAR                   | 8                  | 0                                      | 0                  | 0                |
| APR/MAY/JUNE  | 3                | 0                 | 0                | 0                | APR/MAY/JUNE                  | 81                 | 0                                      | 0                  | 0                |