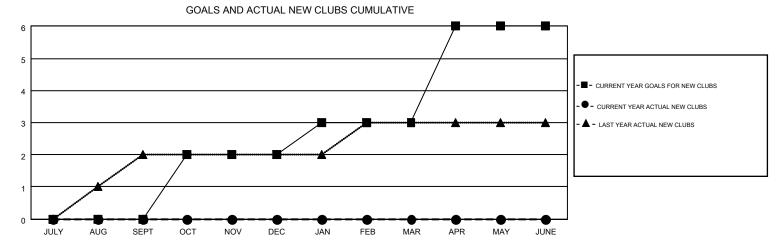

## MONTHLY MEMBERSHIP PROGRESS REPORT

Multiple District 202

Results as of: 12/31/2015

LOCATION: NEW ZEALAND

| GMT: HUCK     | TAINGAHUE        |                   |                  |                  |                               |                    |                                        |                    | GMT CA 7         |
|---------------|------------------|-------------------|------------------|------------------|-------------------------------|--------------------|----------------------------------------|--------------------|------------------|
|               |                  | Clubs             |                  |                  | Members RESULTS FOR 2015-2016 |                    |                                        |                    |                  |
|               | RESU             | LTS FOR 2015-2016 | i                |                  |                               |                    |                                        |                    |                  |
| QUARTER       | NEW CLUB<br>GOAL | NEW CLUBS         | DROPPED<br>CLUBS | NET<br>GAIN/LOSS | QUARTER                       | NEW MEMBER<br>GOAL | CHARTER AND<br>NEW<br>MEMBERS<br>ADDED | DROPPED<br>MEMBERS | NET<br>GAIN/LOSS |
| JULY/AUG/SEPT | 0                | 0                 | 6                | -6               | JULY/AUG/SEPT                 | 31                 | 183                                    | 310                | -127             |
| OCT/NOV/DEC   | 2                | 0                 | 0                | 0                | OCT/NOV/DEC                   | 141                | 206                                    | 291                | -85              |
| JAN/FEB/MAR   | 1                | 0                 | 0                | 0                | JAN/FEB/MAR                   | 8                  | 0                                      | 0                  | 0                |
| APR/MAY/JUNE  | 3                | 0                 | 0                | 0                | APR/MAY/JUNE                  | 81                 | 0                                      | 0                  | 0                |